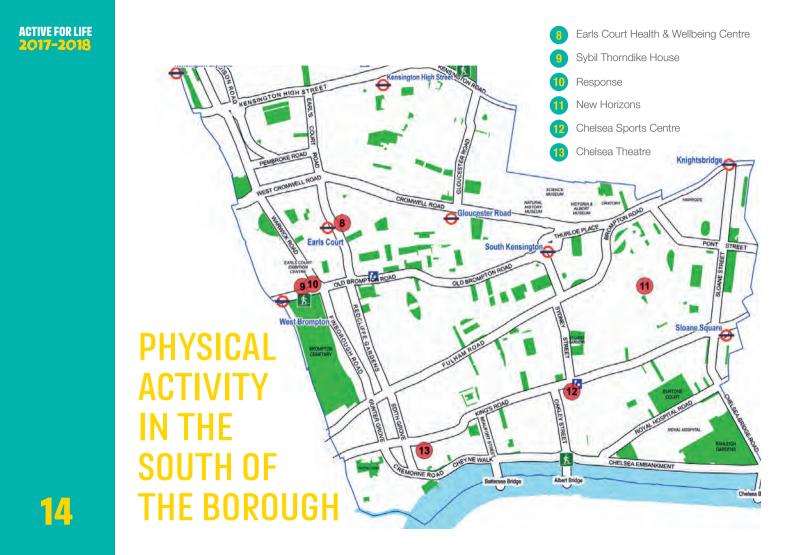

#### 8. EARLS COURT HEALTH AND WELLBEING CENTRE

2b Hogarth Road, SW5 0PT Tel: 020 7341 0300 Book on: 020 8962 5582 or Book on: 020 8962 4141

Bus: C1, C3, 74, 328, 430

Tube: Earls Court (2mins walk) Gloucester Road (10min walk)

#### 9. SYBIL THORNDIKE HOUSE

Kramer Mews (off Old Brompton Road), SW5 8JG Tel: 0845 1402020

Bus: C1, C3, 74, 328

Tube: Earls Court – Warwick Road exit (3min walk), West Brompton (3min walk)

| DAY  | CLASS NAME  | AGE | COST | TIME       |
|------|-------------|-----|------|------------|
| Tues | Tai Chi 🛑 🔵 | All | £2   | 2.30 – 4pm |

#### **10. RESPONSE COMMUNITY PROJECTS**

300 Old Brompton Road, SW5 9JF Tel: 020 7370 4606

Bus: C1, C3, 74, 328

Tube: Earls Court – Warwick Road exit (8min walk), West Brompton (2min walk)

| DAY | CLASS NAME                             | AGE | COST | TIME        |
|-----|----------------------------------------|-----|------|-------------|
| Mon | Body Balance 🛑 🜑                       | All | £2   | 11am – 12pm |
| Wed | Chair Yoga 🛑 🔵                         | All | £2   | 11am – 12pm |
| Fri | Mindful Flow Yoga (women only) 🛑 🌑 🛑 🜑 | 65+ | FREE | 10 – 11am   |

#### **11. NEW HORIZONS**

Guinness Trust Estate, Cadogen Street, SW3 2PF Tel: 020 7590 8970

Bus: C1, 11, 19, 22, 137, 211, 319, 452, 360

Tube: Sloane Square (7min walk)

| DAY | CLASS NAME                    | AGE | COST  | TIME     |
|-----|-------------------------------|-----|-------|----------|
| Wed | Jazzercise 🛑 🜑 🜑              | 50+ | £1.25 | 12 – 1pm |
| Wed | Chair Exercise 🛑 🔵 🜑          | 50+ | £1.25 | 1 – 2pm  |
| Fri | Ballet Bar Conditioning 💛 🛡 🌑 | 50+ | £1.25 | 12 – 1pm |
| Fri | Multi-Pilates 🛑 🛡 🌑           | 50+ | £1.25 | 1 – 2pm  |

#### **12. CHELSEA SPORTS CENTRE**

Chelsea Manor Street, SW3 5PL Tel: 020 7352 6985

Bus: 11, 19, 22, 49, 319, 211

Tube: South Kensington (12min walk) Sloane Square (14min walk)

| DAY  | CLASS NAME             | AGE | COST  | TIME              |
|------|------------------------|-----|-------|-------------------|
| Mon  | Swimming lessons 🛑 🛡 🛡 | 50+ | FREE  | 11.30am – 12.30pm |
| Tues | Aquamotion 🛑 🔵         | All | £2.10 | 12 – 1pm          |
| Thur | Gym Club 🛑 🛡           | All | £2.10 | 10.30 – 11.30am   |
| Thur | Aquamotion 🛑 🔵         | All | £2.10 | 12 – 1pm          |
| Thur | Line Dancing 🛑 🔵       | All | £2.10 | 2.30 – 4pm        |
| Fri  | Strictly Dance 🔍 🔍     | All | £2.10 | 2.30 – 4pm        |

#### **13. CHELSEA THEATRE**

7 World's End Place, Kings Road, SW10 0DR Tel: 020 7352 1967

Bus: C3, 11, 22, 328

Tube: Imperial Wharf Overground Station (10min walk)

| DAY  | CLASS NAME                    | AGE | COST | TIME           |
|------|-------------------------------|-----|------|----------------|
| Tues | Men's Boxercise 🛑 🛡 🛡         | All | £5   | 7 – 8pm        |
| Tues | Weight Management 🛑 🛡 🛑       | All | FREE | 12.30 – 1.30pm |
| Fri  | Exercise to African Music 😑 🔵 | All | £2   | 4.30 – 5.30pm  |