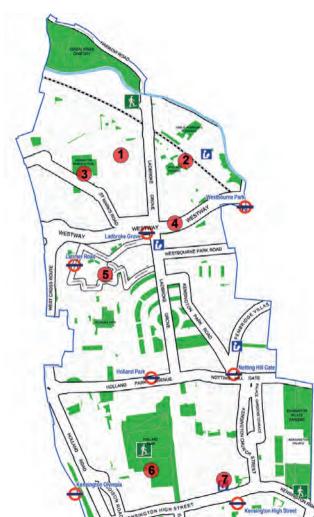

# PHYSICAL ACTIVITY IN THE NORTH OF THE BOROUGH

Second Half Centre
Venture Centre
Kensington Memorial Park
Westway Sport & Fitness Club
Kensington Leisure Centre
Holland Park
Central Library

#### **1. SECOND HALF CENTRE**

St. Charles Centre for Health and Wellbeing, Exmoor Street, W10 6DZ Tel: 020 8962 5500, to book for any of the below classes

Bus: 52, 295, 7

Tube: Ladbroke Grove (15min walk)

#### 2. VENTURE CENTRE

103A Wornington Road, W10 5YB Tel: 020 8960 3234

Bus: 23, 52, 70, 228, 295, 316, 452

Tube: Ladbroke Grove (15min walk)

| DAY  | CLASS NAME               | AGE | COST | TIME           |
|------|--------------------------|-----|------|----------------|
| Mon  | Boxing 🔴 🛡 🛡             | All | £2   | 9 – 10am       |
| Mon  | Zumba (women only) 🛑 🜑 🜑 | All | £2   | 7 – 8pm        |
| Wed  | Yoga 🛑 🔵                 | All | £2   | 10 – 11am      |
| Wed  | Zumba 🛑 🛡                | All | £2   | 12.30 – 1.30pm |
| Thur | Pilates 🛑 🔵              | All | £2   | 6.30 – 7.30pm  |
| Fri  | Boxing 😑 🔍               | All | £2   | 6 – 7pm        |

#### **3. KENSINGTON MEMORIAL PARK**

St Marks Road, W10 6NP Tel: 020 7602 2226

Bus: 452, 52, 70, 7, 316

Tube: Ladbroke Grove (7min walk), Latimer Road (12min walk)

| DAY  | CLASS NAME                                                                   | AGE | COST | TIME    |
|------|------------------------------------------------------------------------------|-----|------|---------|
| Thur | Tennis Activators – –<br>To book: clubspack.lta.org.uk/HollandPark2/Coaching | All | £2   | 1 – 2pm |

#### 4. WESTWAY SPORT & FITNESS CLUB (THORPE CLOSE)

3 to 5 Thorpe Close, W10 5XL Tel: 020 8960 2221

Bus: 7, 23, 52, 70, 295, 452

Tube: Ladbroke Grove (5min walk)

| DAY  | CLASS NAME                                           | AGE | COST                                 | TIME              |
|------|------------------------------------------------------|-----|--------------------------------------|-------------------|
| Tues | Gym Club (instructor led class) 🗨 🗢                  | All | £2                                   | 4.30 – 5.30pm     |
| Tues | Zumba GOLD (Open Age) 🛑 🔵 🔵                          | 50+ | £2                                   | 1.30 – 2.30pm     |
| Wed  | Exercise to African Music (women only) \varTheta 🗨 🗨 | All | £2                                   | 11am – 12pm       |
| Wed  | GO Generation: 50:50 Multi sports 🛑 🛡 🛡              | 50+ | £2                                   | 10 – 11am         |
| Thur | Gym Club (men only) 🛑 🜑 🜑                            | All | £2                                   | 3.30 – 4.30pm     |
| Fri  | Tai Chi 🛑 🛡 🌑                                        | 50+ | £2                                   | 11.30am – 12.30pm |
| Fri  | Breathing yoga 😑 🗨 🌑                                 | 50+ | £2                                   | 12.30 – 2.30pm    |
| Sun  | Gym, sauna, steam & Zumba (women only) 🔴 🔵 🌑         | All | £4 or £6 for<br>mother &<br>daughter | 5.30 – 8pm        |

#### **5. KENSINGTON LEISURE CENTRE**

Silchester Road, W10 6EX Tel: 020 3793 8210

Bus: 7, 23, 52, 70, 295, 316

Tube: Latimer Road (4min walk), Ladbroke Grove (8min walk)

| DAY  | CLASS NAME                                               | AGE | COST  | TIME          |
|------|----------------------------------------------------------|-----|-------|---------------|
| Mon  | Swimming for disabled adults $igoplus igoplus igoplus$   | All | FREE  | 11am – 12pm   |
| Mon  | Swimming lessons 🔵 🔵                                     | All | £2.10 | 2 – 3pm       |
| Mon  | Strictly Dance 🔴 🔍                                       | All | £2.10 | 1.30 – 3pm    |
| Mon  | Badminton for disabled adults 🗕 🛡 🛡 🛡                    | All | FREE  | 3 – 4.30pm    |
| Mon  | Yoga 🛑 🔵                                                 | All | £2.10 | 3 – 4pm       |
| Tues | Multi sports for disabled adults $igodoldsymbol{\Theta}$ | All | FREE  | 10 – 11.30am  |
| Tues | Pilates beginners 😑 🔵                                    | All | £2.10 | 3 – 4pm       |
| Tues | Swimsanity 🛑 🜑                                           | All | £2.10 | 6.30 – 7.30pm |
| Tues | Combat Fitness (women only) 🛑 🛡 🛡 🛡                      | All | FREE  | 10 – 11am     |

#### 5. KENSINGTON LEISURE CENTRE

Silchester Road, W10 6EX Tel: 020 3793 8210

Bus: 7, 23, 52, 70, 295, 316

Tube: Latimer Road (4min walk), Ladbroke Grove (8min walk)

| DAY  | CLASS NAME                                                                                        | AGE | COST  | TIME           |
|------|---------------------------------------------------------------------------------------------------|-----|-------|----------------|
| Wed  | Swimming lessons 🛑 🛡 🛡                                                                            | 50+ | FREE  | 11am – 12pm    |
| Wed  | Pilates intermediate 🔴 🔵                                                                          | All | £2.10 | 12.15 – 1.15pm |
| Wed  | Spinning (women only) 🛑 🜑 🜑                                                                       | All | £2.10 | 6 – 7pm        |
| Thur | Gym club (instructor led class) 🔴 🔵                                                               | All | £2.10 | 2 – 3pm        |
| Fri  | Gym club for disabled adults $igodoldsymbol{	imes}$ $igodoldsymbol{	imes}$ $igodoldsymbol{	imes}$ | All | FREE  | 10.30am – 12pm |
| Fri  | Aquamotion 😑 🔵                                                                                    | All | £2.10 | 12 – 1pm       |
| Fri  | Zumba 😑 🔍                                                                                         | All | £2.10 | 2 – 3pm        |
| Sat  | DSC Comminuty Club 🛑 🗩 🜑                                                                          | 11+ | £3    | 11am – 1pm     |

#### 6. HOLLAND PARK

Ilchester Place, W8 6LU Tel: 020 7602 2226 or 020 7938 8170

Bus: 9, 10, 49, 94

Tube: Holland Park (8min walk) High Street Kensington (10min walk)

| DAY | CLASS NAME                                                                   | AGE | COST  | TIME           |
|-----|------------------------------------------------------------------------------|-----|-------|----------------|
| Mon | Fitness Walk 🔍 🔍                                                             | All | £2.10 | 12.30 – 1.30pm |
| Wed | Tennis Activators – –<br>To book: clubspack.lta.org.uk/HollandPark2/Coaching | All | £5    | 9 – 11am       |
| Wed | Buggy Workout 🛑 🔵                                                            | All | £3    | 10 – 11am      |
| Wed | Tai Chi 🛑 🔵                                                                  | All | £2.10 | 12.30 – 1.30pm |

#### 7. CENTRAL LIBRARY

12 Phillimore Walk, W8 7NX Tel: Open Age on 020 8964 1900

Bus: C1, 9, 10, 27, 28, 49, 52, 70, 328

Tube: High Street Kensington (2min walk)

| DAY | CLASS NAME                 | AGE | COST | TIME           |
|-----|----------------------------|-----|------|----------------|
| Mon | Chair-based exercise 🛑 🛡 🛡 | 50+ | £1   | 12.00 – 1.00pm |
| Wed | Dance exercise 🛑 🔵 🜑       | 50+ | £1   | 2.30 – 3.30pm  |